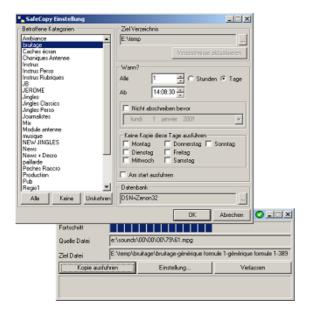

## **SAFECOPY**

## **COPY OF CATEGORISED AUDIO IN DEDICATED FOLDER**

Over safecopy the audio files from chosen category will be extract in regular time interval.

Every time scheduled interval, the audio is copy for each category in a folder. So it will be easy to find the audio item in its folder.

With the extraction the audio files will be clearly named by putting as filename the name – title.

This informations are taken from database.

SAFECOPY is used as security backup for jingle and trailer, to be used in direct drop from folder in cart when database is not accessible.

Copy process can be done on a scheduling. This reduce the network traffic for category where the rotation is not important (like jingle).