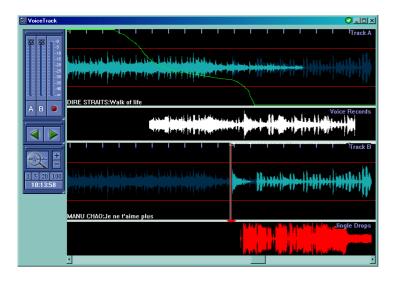

## Give your Automation a Live touch

- click on voice icon to transfer it in the voice tracking module,
- also over TCP/IP on a remote computer

- Real time listening to the audio level correction
- Full duplex record the voice while playing the song and adjusting the level
- Set the position of the voice and the transition by moving the file
- Drop bed or jingle on the transition
- Set position of the dropped item
- Record the voice in different audio quality that the music played
- Record in low quality for remote voice tracking over Internet